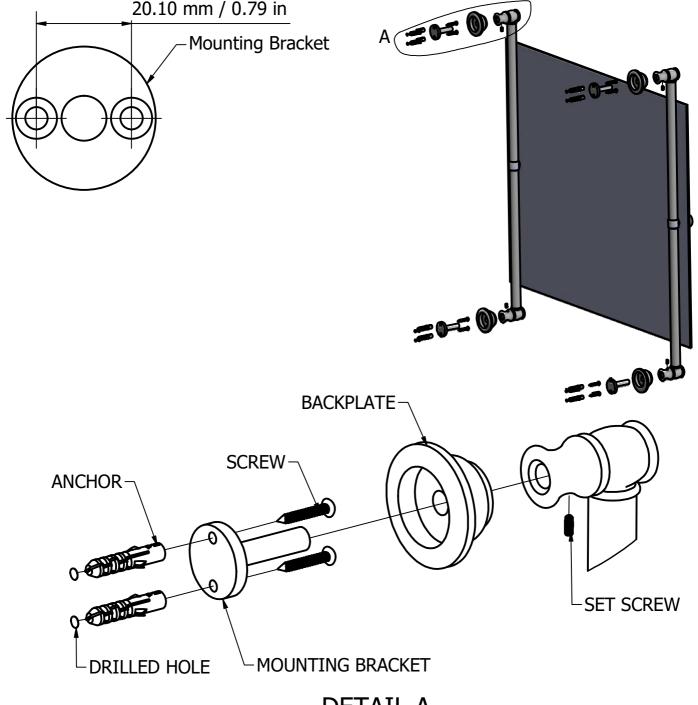

## Step1: Drill Holes in Wall for screws or screw anchors and attached Mounting Bracket to Wall

Determine your desired location for installation and make a mark for the location of the mounting bracket. Remove mounting Bracket from backplate by loosening set screw in backplate as pictured below. Place center hole of mounting bracket over mark made above. Make 8 marks where mounting screws will be placed as shown below. Drill hole at each of the marks. (You may substitute other style mounting anchors or screws if desired). Place anchors into the holes made. Slip backplate and post onto mounting bracket. After straightening the post into position, tighten the set screw to secure.